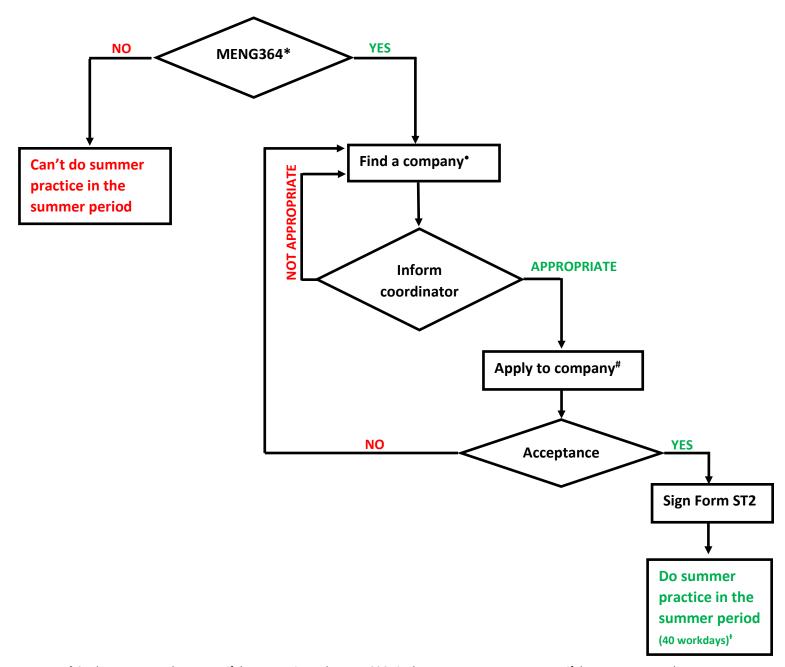

## **Summer Practice Procedure Flow Chart**

<sup>\*</sup> Students can start the process if they are registered to MENG364 in the current semester. However, if they get **F or W** grade at the end of the semester they shall not do summer practice in the summer period.

If your MENG364 grade is already **D- or above** → "YES"

If you did not registered MENG364 in the current semester and If your grade is already **F or W→ "NO"** 

- For Mechanical Engineering students there has to be at least one Mechanical Engineer employee, whereas for Mechatronics Engineering students there has to be at least one Mechanical or Electrical Engineer employee in the company
- # If required use Form ST1, + No summer school and summer practice at the same time