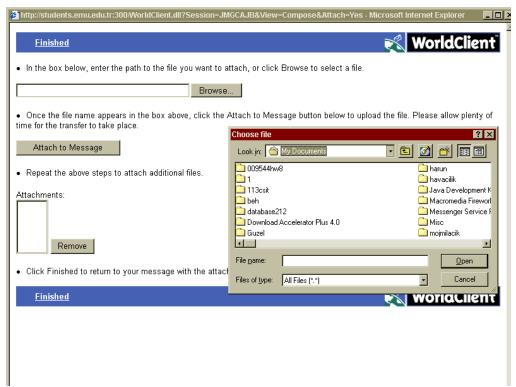

FROM : sender mail address

TO: Write mail address of receiver(s)

SUBJECT: write subject of the mail

SEND NOW: sends mail to the recipient(s)

Making ATTACHMENT to mail: click attachment on compose page, click browse to choose file to be send, click to Attach To Message, the attached file name will be seen on attachments to return mail with attached files click Finished., (to remove attachment from mail click on file name then to remove,)