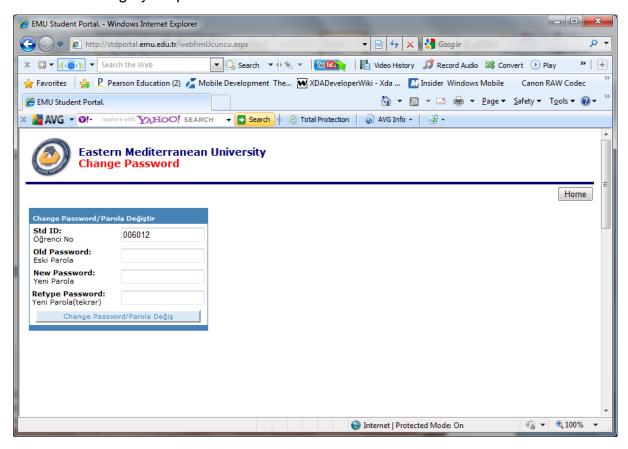

### Then from the left panel click on change password link

After filling the form displayed, click on "Change Password/Parola Değiş" button. This will change your password.