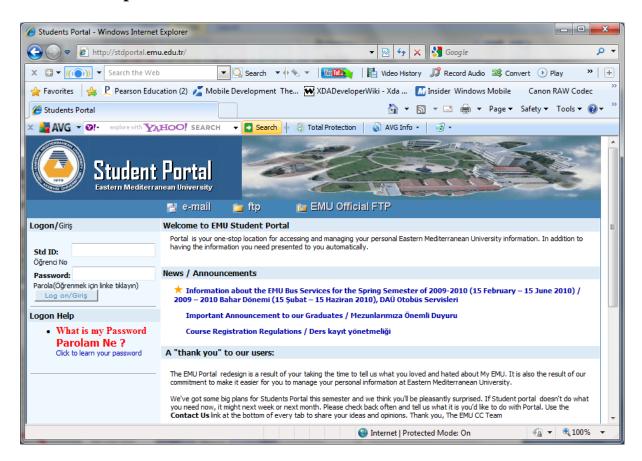

#### http://students.emu.edu.tr

Students portal site, students can find all necessary information in this site, login procedure must be carried out to be able to see student information. When page displayed on the left hand menu transcript and others are disactive after login all menus will be active, LOGIN: to login account press LOGON on the left menu, type student number and password.

User Name: student name

Password: You can take your new password from System Administrator of your department.(you can take help from departmental secretary).

## **Important Note:**

\*\*Students who logged in previously and changed their password will use their current password.