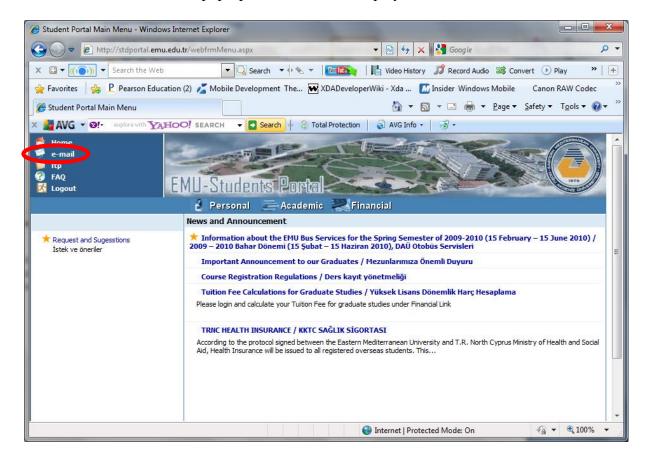

#### http://students.emu.edu.tr

Students portal site, students can find all necessary information in this site, login procedure must be carried out to be able to see student information. When page displayed on the left hand menu transcript and others are disactive after login all menus will be active, LOGIN: to login account press LOGON on the left menu, type student number and password.

#### MAIL LOGON

When e-mail link clicked a pop-up window will be displayed for e-mails.

Initially, Mail logon user name and password is same as previous log on (as described above login) but pay attention to that mail passwords and student portal passwords could be different and can be changed at any time. After login to mail account, students will be able to send and receive e-mails.( To change e-mail password, after login, options link from left panel and then the personalize link have to be followed.)