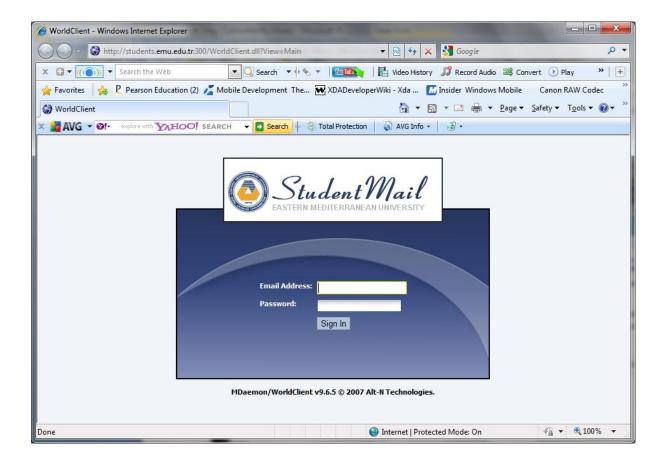

#### MAIL LOGON

When e-mail link clicked a pop-up window will be displayed for e-mails.

Initially, Mail logon user name and password is same as previous log on (as described above login) but pay attention to that mail passwords and student portal passwords could be different and can be changed at any time. After login to mail account, students will be able to send and receive e-mails.( To change e-mail password, after login, options link from left panel and then the personalize link have to be followed.)

<u>http://students.emu.edu.tr:300</u> this adress will link students directly to Mail log in. Write your student number as E mail adress password is as described above.