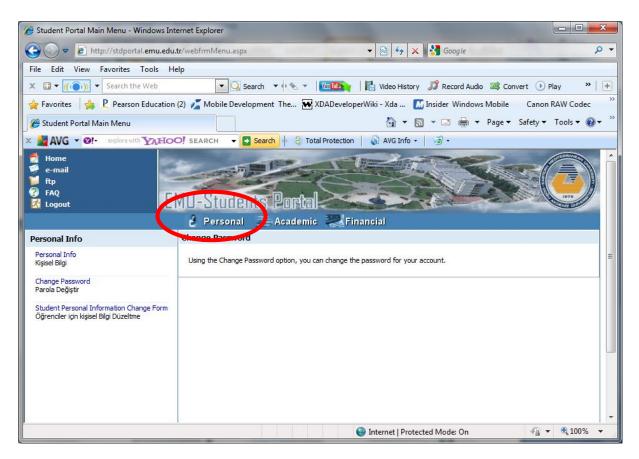

# HOW TO LOGIN STUDENTS PORTAL & ACCOUNTS

#### http://students.emu.edu.tr

Students portal site, students can find all necessary information in this site, login procedure must be carried out to be able to see student information. When page displayed on the left hand menu transcript and others are disactive after login all menus will be active, LOGIN: to login account press LOGON on the left menu, type student number and password.

User Name: student name

Password: You can take your new password from System Administrator of your department.(you can take help from departmental secretary).

## **Important Note:**

\*\*Students who logged in previously and changed their password will use their current password.



## Changing Password

#### Click on link named as Personal



### Then from the left panel click on change password link



After filling the form displayed, click on "Change Password/Parola Değiş" button. This will change your password.



#### MAIL LOGON

When e-mail link clicked a pop-up window will be displayed for e-mails.



Initially, Mail logon user name and password is same as previous log on (as described above login) but pay attention to that mail passwords and student portal passwords could be different and can be changed at any time. After login to mail account, students will be able to send and receive e-mails.( To change e-mail password, after login, options link from left panel and then the personalize link have to be followed.)





FROM : sender mail address

TO: Write mail address of receiver(s)

SUBJECT: write subject of the mai