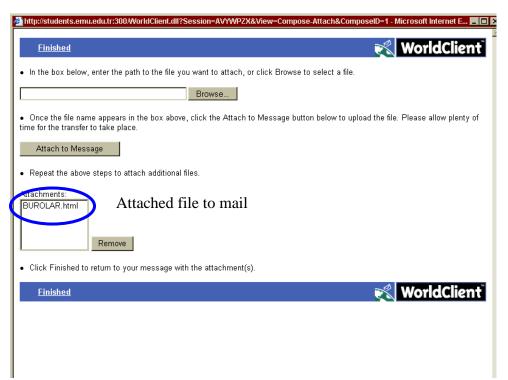

FROM : sender mail address

TO: Write mail address of receiver(s)

SUBJECT: write subject of the mail

SEND NOW: sends mail to the recipient(s)

Making ATTACHMENT to mail: click attachment on compose page, click browse to choose file to be send, click to Attach To Message, the attached file name will be seen on attachments to return mail with attached files click Finished., (to remove attachment from mail click on file name then to remove,)