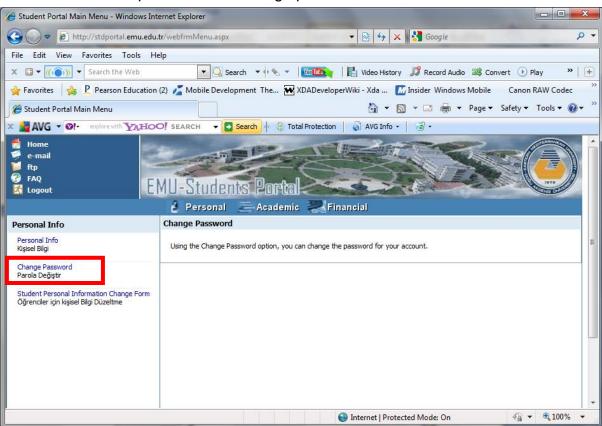

## Changing Password

### Then from the left panel click on change password link

After filling the form displayed, click on "Change Password/Parola Değiş" button. This will change your password.