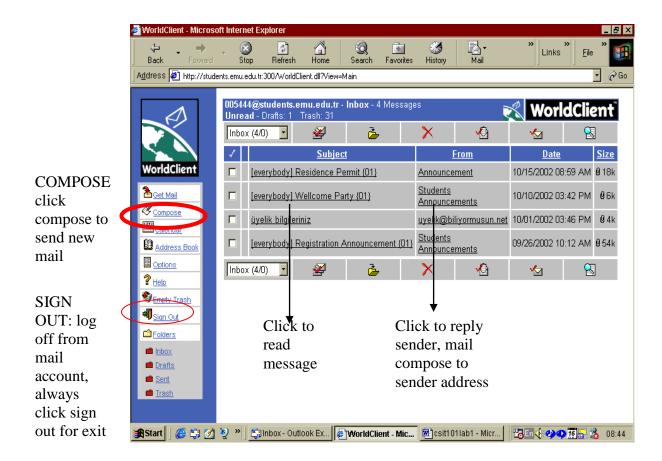

#### MAIL LOGON

When e-mail link clicked a pop-up window will be displayed for e-mails.

Initially, Mail logon user name and password is same as previous log on (as described above login) but pay attention to that mail passwords and student portal passwords could be different and can be changed at any time. After login to mail account, students will be able to send and receive e-mails.( To change e-mail password, after login, options link from left panel and then the personalize link have to be followed.)

FROM : sender mail address

TO: Write mail address of receiver(s)

SUBJECT: write subject of the mail

SEND NOW: sends mail to the recipient(s)

Making ATTACHMENT to mail: click attachment on compose page, click browse to choose file to be send, click to Attach To Message, the attached file name will be seen on attachments to return mail with attached files click Finished., (to remove attachment from mail click on file name then to remove,)