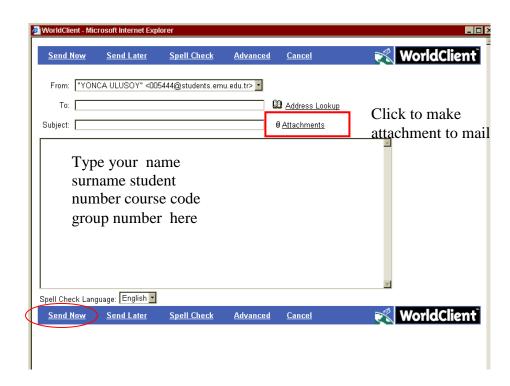

FROM : sender mail address

TO: Write mail address of receiver(s)

SUBJECT: write subject of the mail

SEND NOW: sends mail to the recipient(s)

Making ATTACHMENT to mail: click attachment on compose page, click browse to choose file to be send, click to Attach To Message, the attached file name will be seen on attachments to return mail with attached files click Finished., (to remove attachment from mail click on file name then to remove,)